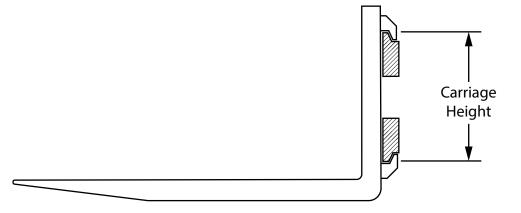

## **ITA Style Fork Classification Guide**

Please refer to the cart below to match the height of the carriage on your forklift to the proper class. Measure from the top of upper bar to the bottom of the lower bar as indicated by the illustration above. This will let us build a bracket that will fit your forklift. You will need to remove the forks from your forklift before attaching our tool.

| Class     | Ι                    | II               | III               | IV                 |
|-----------|----------------------|------------------|-------------------|--------------------|
| Capacity  | Less than 2,000 lbs. | 2,000-5,500 lbs. | 5,501-11,000 lbs. | 11,000-17,500 lbs. |
| Dimension | 13"                  | 16"              | 20"               | 25"                |